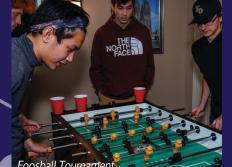

# Liturgical Ministry -

Get involved in our beautiful liturgies by joining the Oratory Choir, lectoring, or altar serving.

Foosball Tournament

Freshman/Sophomore Retreat