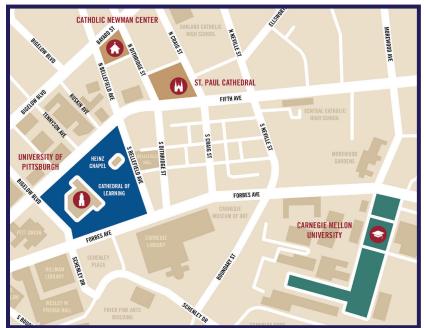

# The Pittsburgh Oratory CATHOLIC NEWMAN CENTER

4450 Bayard St, Pittsburgh, PA 15213 thepittsburghoratory.org | (412) 681-3181

### Newman Night -

Sundays @ 7pm | St. Paul Cathedral Basement

Join us for pizza and discussion on a wide variety of topics and issues facing today's Catholic students.

### Mass on Campus -

Mondays @ 5pm | Wright-Rogal Chapel (CMU) Wednesdays @ 9pm | Heinz Chapel Sundays @ 1pm | Campbell Memorial Chapel (Chatham)