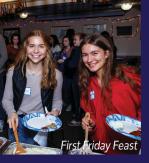

# First Friday Feast -

First Friday every month @ 6pm | Newman Center

In honor of the Sacred Heart, enjoy a delicious dinner on every first Friday with friends new and old.